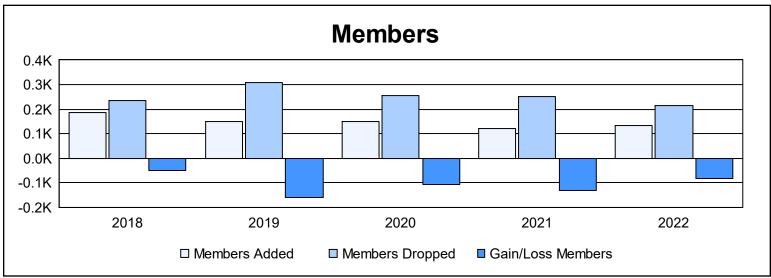

District 331 B As of June 2022 Cumulative

| Year      | New<br>Clubs | Dropped<br>Clubs | Gain/<br>Loss<br>Clubs | New<br>Members | Charter<br>Members | Reinstate<br>Members | Transfer<br>Members | Total<br>Member<br>Added | Total<br>Members<br>Dropped | Gain/<br>Loss<br>Members |
|-----------|--------------|------------------|------------------------|----------------|--------------------|----------------------|---------------------|--------------------------|-----------------------------|--------------------------|
| 2017-2018 | 0            | 2                | -2                     | 181            | 0                  | 2                    | 3                   | 186                      | 236                         | -50                      |
| 2018-2019 | 0            | 2                | -2                     | 143            | 0                  | 5                    | 1                   | 149                      | 310                         | -161                     |
| 2019-2020 | 0            | 3                | -3                     | 144            | 0                  | 3                    | 1                   | 148                      | 257                         | -109                     |
| 2020-2021 | 0            | 2                | -2                     | 116            | 1                  | 3                    | 0                   | 120                      | 251                         | -131                     |
| 2021-2022 | 0            | 1                | -1                     | 128            | 0                  | 2                    | 2                   | 132                      | 214                         | -82                      |
| Average   | 0            | 2                | -2                     | 142            | 0                  | 3                    | 1                   | 147                      | 254                         | -107                     |