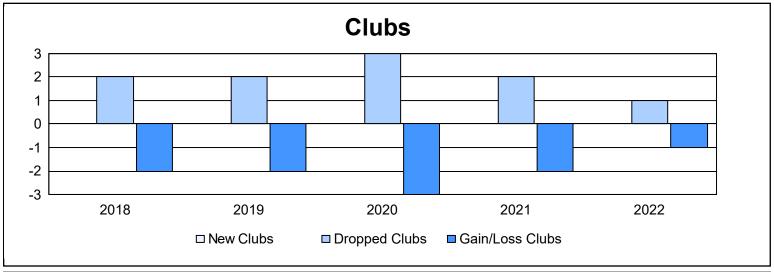

District 331 B As of June 2022 Cumulative

| Year      | New<br>Clubs | Dropped<br>Clubs | Gain/<br>Loss<br>Clubs | New<br>Members | Charter<br>Members | Reinstate<br>Members | Transfer<br>Members | Total<br>Member<br>Added | Total<br>Members<br>Dropped | Gain/<br>Loss<br>Members |
|-----------|--------------|------------------|------------------------|----------------|--------------------|----------------------|---------------------|--------------------------|-----------------------------|--------------------------|
| 2017-2018 | 0            | 2                | -2                     | 181            | 0                  | 2                    | 3                   | 186                      | 236                         | -50                      |
| 2018-2019 | 0            | 2                | -2                     | 143            | 0                  | 5                    | 1                   | 149                      | 310                         | -161                     |
| 2019-2020 | 0            | 3                | -3                     | 144            | 0                  | 3                    | 1                   | 148                      | 257                         | -109                     |
| 2020-2021 | 0            | 2                | -2                     | 116            | 1                  | 3                    | 0                   | 120                      | 251                         | -131                     |
| 2021-2022 | 0            | 1                | -1                     | 128            | 0                  | 2                    | 2                   | 132                      | 214                         | -82                      |
| Average   | 0            | 2                | -2                     | 142            | 0                  | 3                    | 1                   | 147                      | 254                         | -107                     |